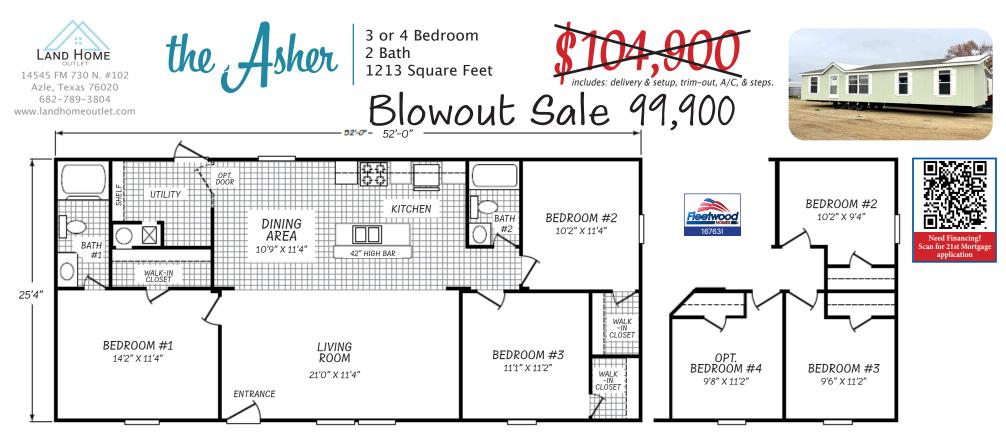

## **CONSTRUCTION:**

Texas Manufactured Steel I-Beam Frame Sturdy "C" Channel Cross Members Camber and Reverse-Cambered Engineering 2×6 Floor loists Triple-Fastened O.S.B. Floor Decking Stud-Mounted Electrical Recepts/Switches Thermal Zone 1 R-14 Ceiling / R-11 Walls / R-11 Floors Heat-Reducing Vented Roof Cavity

Fiberglass-Insulated Duct System Water Heater Pan with Exterior Drain

#### **EXTERIOR:**

**Owens Corning 25 Year AR Shingles** House Type Front Door w/Storm Privacy-Enhanced Blank Rear Door Standard GFCI Recept

# **Standard Features**

20lb Roof Load Construction Vinyl Thermal Pane Windows Keyed-alike Doors (Except Patio Doors)

#### **INTERIOR:**

LED Can Lights T/O 6-Panel Interior Doors w/Heavy Hinges Floor Mounted Door Stops 7lb Rebond Carpet Pad Shaw Industries Carpet